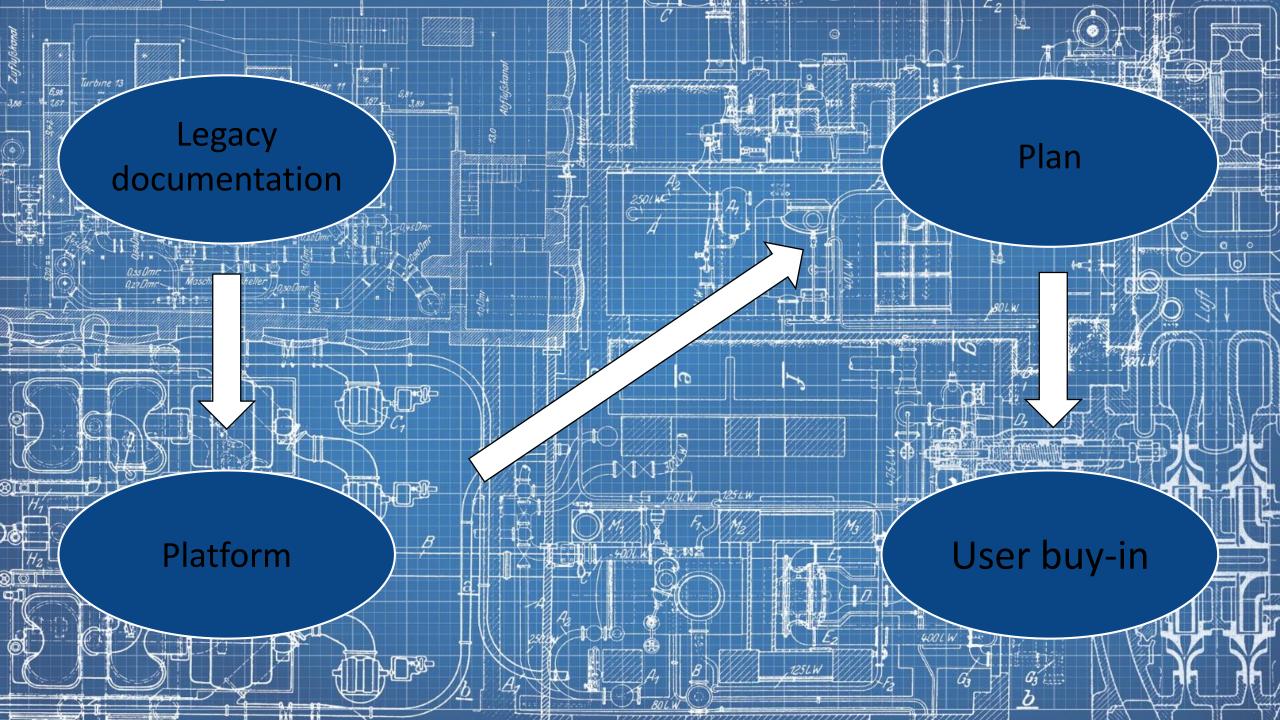

# Why an Open Communication Structure is Necessary

# How to Increase Community Engagement

- Why document management and communication matters
  - Previous attempts and why they failed
    - Need for open, collaborative communication
      - How to increase community engagement