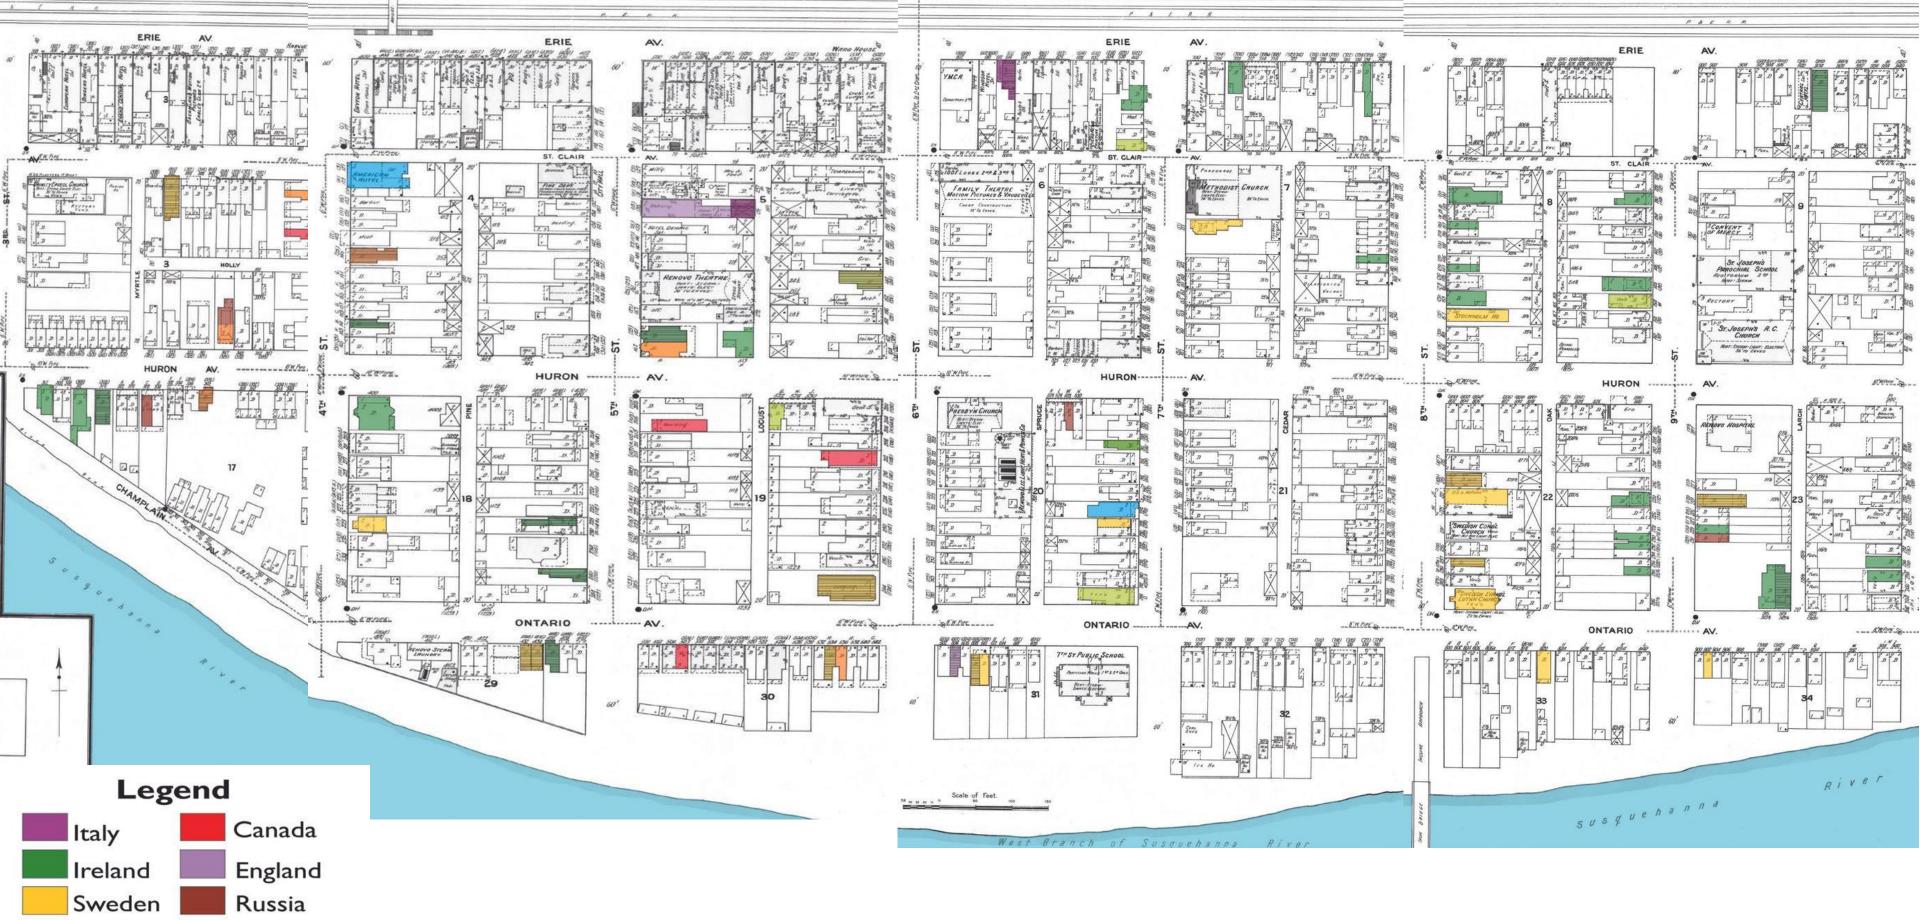

#### Mapping the 1910 Census to 1911 Insurance Maps

- Downloaded 1910 Census Schedules from Archives.gov.
- Transcribed into a spreadsheet, identified homes with immigrants.
- Downloaded 1911 Sanborn Insurance Maps of Renovo from Penn State Libraries' Digital Collections.
- Uploaded maps to Adobe Illustrator to edit.
- Identified houses on map that had occupants born outside of United States using a color coded system.

#### 1910 Renovo Census Trends

- Irish-born immigrants were plentiful!
  - 87 born in Italy
  - 83 born in Ireland
  - 73 born in Sweden
  - 404 residents born outside of United States total
  - 4,621 total residents in Renovo Borough
- Addresses listed able to plot on map
- Many European ethnicities lived among each other (see map)
  - Many Irish families lived in center of town
  - "Irish Acre" 7th 11th Streets
- Railroad was a major employer of immigrants