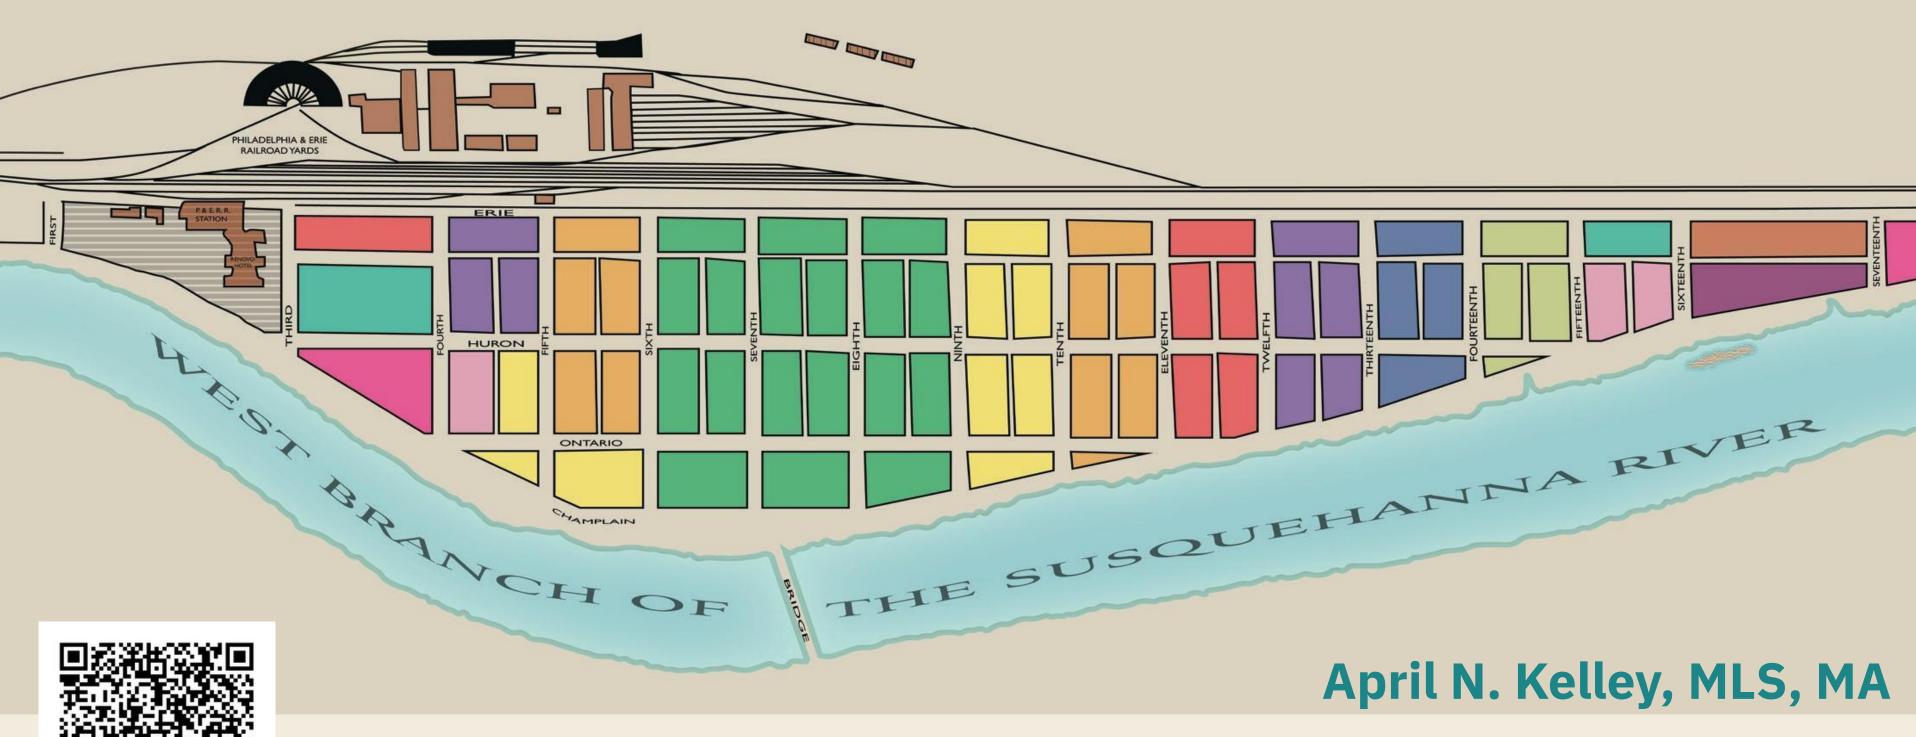

#### Mapping the 1910 Census to 1911 Insurance Maps

- Downloaded 1910 Census Schedules from Archives.gov.
- Transcribed into a spreadsheet, identified homes with immigrants.
- Downloaded 1911 Sanborn Insurance Maps of Renovo from Penn State Libraries' Digital Collections.
- Uploaded maps to Adobe Illustrator to edit.
- Identified houses on map that had occupants born outside of United States using a color coded system.

#### 1910 Renovo Census Trends

- Irish-born immigrants were plentiful!
  - 87 born in Italy
  - 83 born in Ireland
  - 73 born in Sweden
  - 404 residents born outside of United States total
  - 4,621 total residents in Renovo Borough
- Addresses listed able to plot on map
- Many European ethnicities lived among each other (see map)
  - Many Irish families lived in center of town
  - "Irish Acre" 7th 11th Streets
- Railroad was a major employer of immigrants