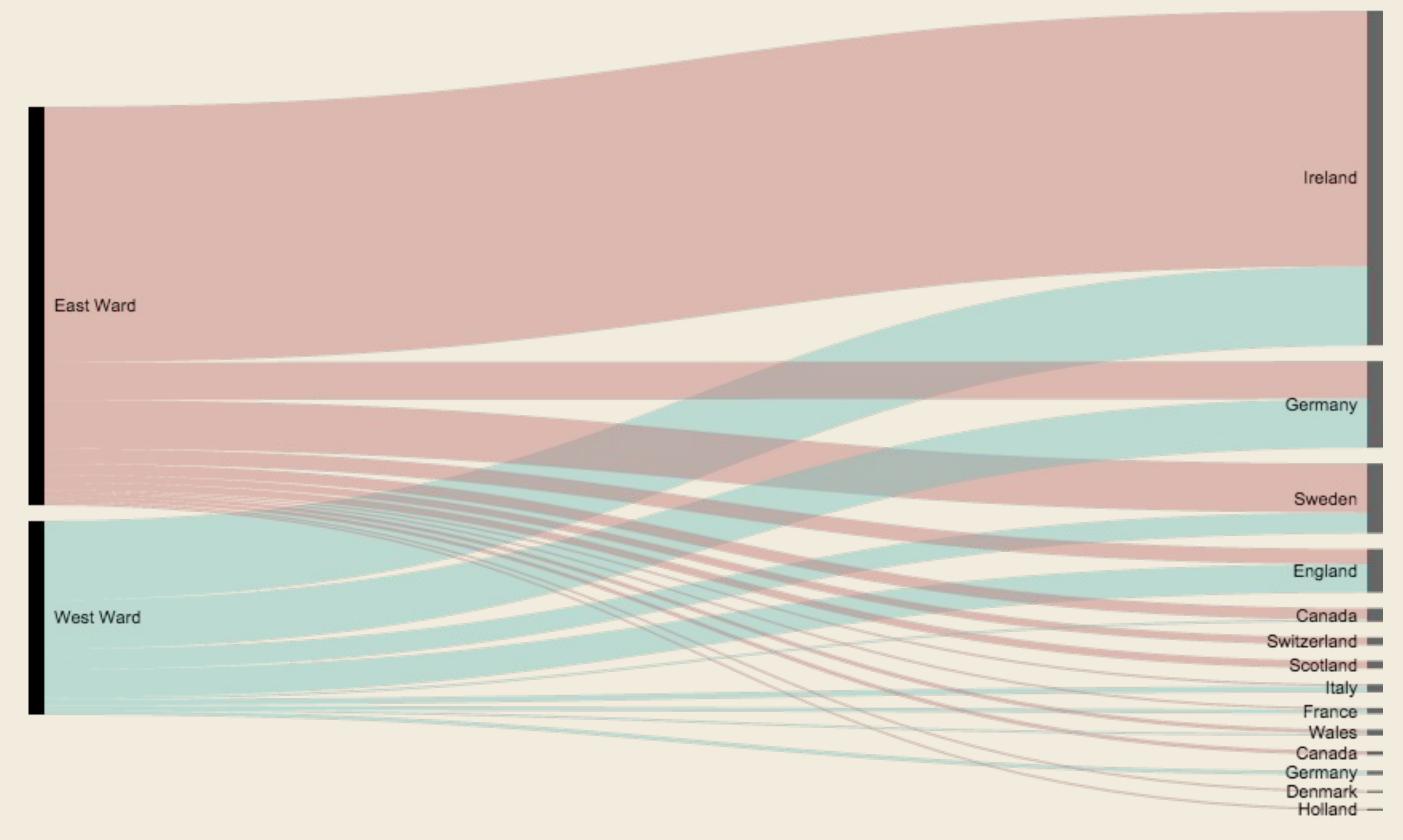

#### 1880 Renovo Census Trends

- Census did not give corresponding addresses
- Divided into East and West Wards

- Top 3 Countries of birth in the East Ward (outside of U.S.)
  - Ireland
  - Sweden
  - Germany

- Top 3 Countries of birth in the West Ward (outside of U.S.)
  - Ireland
  - Germany

#### Visualization of 1880 Census data - place of birth by ward

Data analysis visualization created with RAW Graphs - https://www.rawgraphs.io/