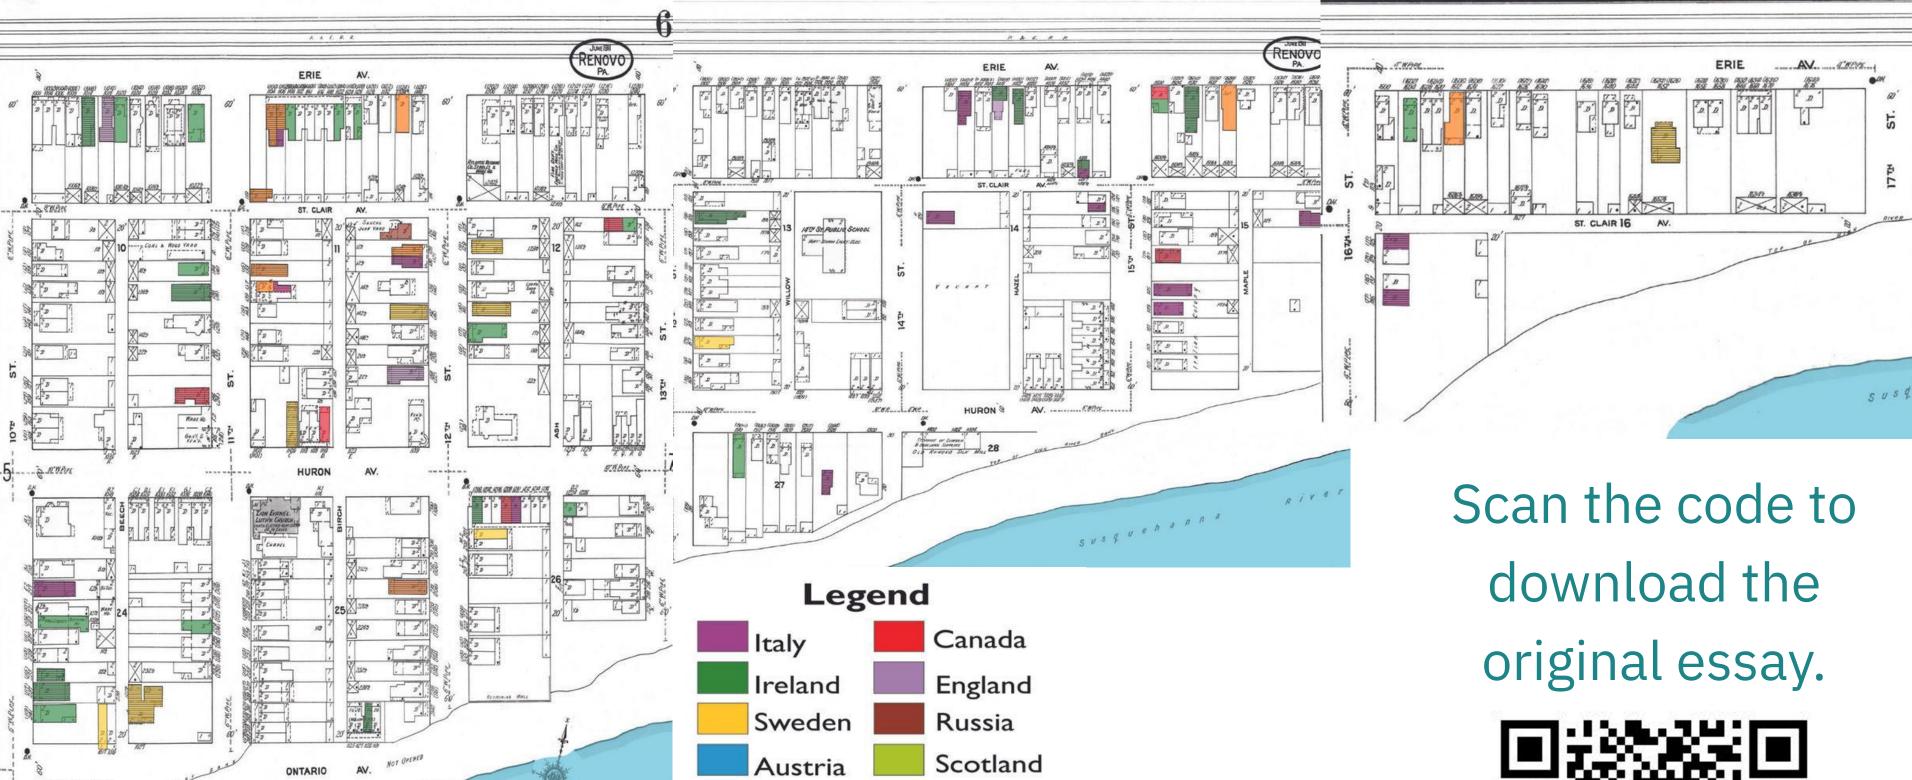

#### Mapping the 1910 Census to 1911 Insurance Maps

- Downloaded 1910 Census Schedules from Archives.gov.
- Transcribed into a spreadsheet, identified homes with immigrants.
- Downloaded 1911 Sanborn Insurance Maps of Renovo from Penn State Libraries' Digital Collections.
- Uploaded maps to Adobe Illustrator to edit.
- Identified houses on map that had occupants born outside of United States using a color coded system.

#### 1910 Renovo Census Trends

- Irish-born immigrants were plentiful!
  - 87 born in Italy
  - 83 born in Ireland
  - 73 born in Sweden
  - 404 residents born outside of United States total
  - 4,621 total residents in Renovo Borough
- Addresses listed able to plot on map
- Many European ethnicities lived among each other (see map)
  - Many Irish families lived in center of town
  - "Irish Acre" 7th 11th Streets
- Railroad was a major employer of immigrants