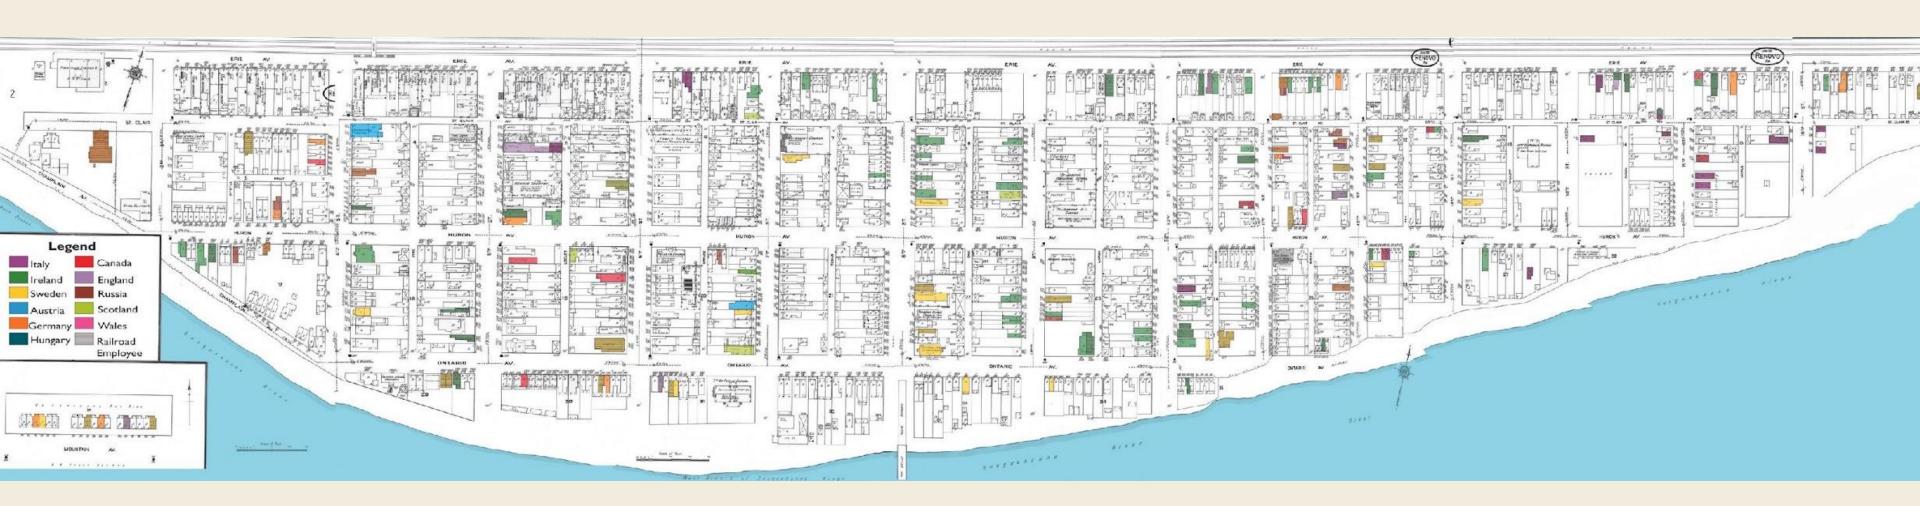

#### Mapping the 1910 Census to 1911 Insurance Maps

- Downloaded 1910 Census Schedules from Archives.gov.
- Transcribed into a spreadsheet, identified homes with immigrants.
- Downloaded 1911 Sanborn Insurance Maps of Renovo from Penn State Libraries' Digital Collections.
- Uploaded maps to Adobe Illustrator to edit.
- Identified houses on map that had occupants born outside of United States using a color coded system.

#### 1910 Renovo Census Trends

- Irish-born immigrants were plentiful!
  - 87 born in Italy
  - 83 born in Ireland
  - 73 born in Sweden
  - 404 residents born outside of United States total
  - 4,621 total residents in Renovo Borough
- Addresses listed able to plot on map
- Many European ethnicities lived among each other (see map)
  - Many Irish families lived in center of town
  - "Irish Acre" 7th 11th Streets
- Railroad was a major employer of immigrants